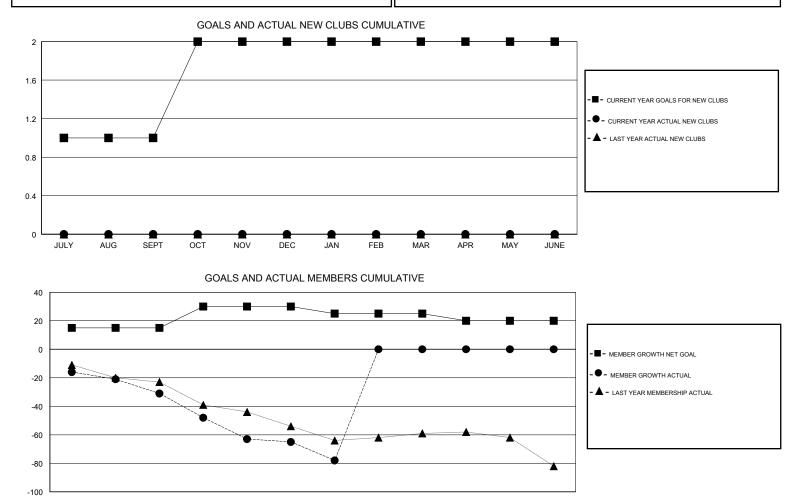

## GMT CA

| Clubs<br>RESULTS FOR 2017-2018 |   |   |   | Members<br>RESULTS FOR 2017-2018 |    |    |    |
|--------------------------------|---|---|---|----------------------------------|----|----|----|
|                                |   |   |   |                                  |    |    |    |
| JULY/AUG/SEPT                  | 1 | 0 | 1 | JULY/AUG/SEPT                    | 15 | 14 | 44 |
| OCT/NOV/DEC                    | 1 | 0 | 1 | OCT/NOV/DEC                      | 15 | 33 | 62 |
| JAN/FEB/MAR                    | 0 | 0 | 0 | JAN/FEB/MAR                      | -5 | 14 | 27 |
| APR/MAY/JUNE                   | 0 | 0 | 0 | APR/MAY/JUNE                     | -5 | 0  | 0  |

JULY AUG SEPT OCT NOV DEC JAN FEB MAR APR MAY JUNE

| DROPPED CLUBS: 2 |     | 22 CLUBS OF 48 ADDED 1 OR MORE<br>NEW MEMBERS | GENDER DISTRIBUTION   MALE 886 (71.45%)   FEMALE 354 (28.55%) |    |
|------------------|-----|-----------------------------------------------|---------------------------------------------------------------|----|
| DROPPED MEMBERS  |     |                                               | Women Percentage Fiscal Year Goal: 29%                        |    |
| DECEASED         | 14  | CLICK HERE FOR CUMULATIVE                     | TOTAL FAMILY UNIT MEMBERS                                     |    |
| CLUB CANCELLED   | 0   | MEMBERSHIP DATA                               |                                                               |    |
| OTHER            | 119 |                                               | FAMILY MEMBERS PAYING HALF<br>DUES                            | 94 |
| TOTAL            | 133 |                                               |                                                               |    |